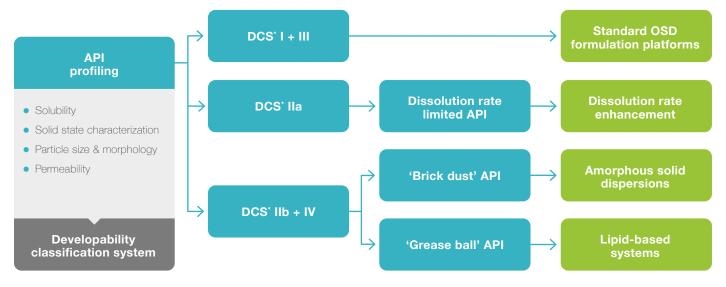

### Science-Based Rationale for Selection

\*DCS = developabilty classification system, Butler, Dressman, J Pharm Sci, 2010